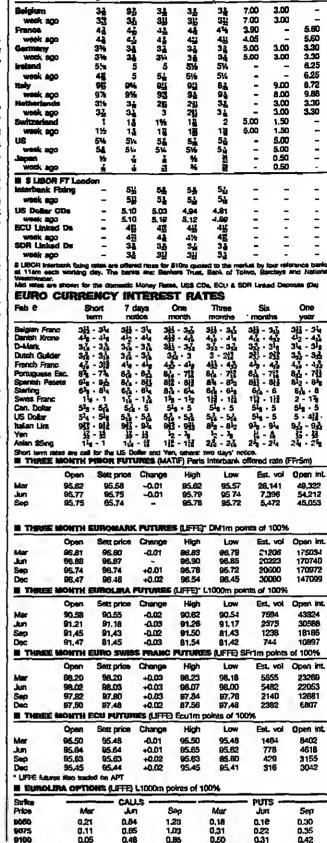

the heginning of the year, but were still not "outright posi-

tives" Mr Turner said it was difficult to get excited about ster-ling without the dollar rising above DM1.50, which does not appear likely at the moment.

| M OTH    | ER CURRE    | HCE    | \$      | _         |
|----------|-------------|--------|---------|-----------|
| Feb 8    | £           |        |         | s         |
| Court Re | 41.5996 - 4 | 1 6239 | 27.0960 | - ZZ 9760 |
| Harry    | 217.383 - 2 |        |         |           |
| trac     | 4611.90 - 4 | 609.00 | 3000.00 | - 3000.00 |
| Krausit  | 0.4596 - 0  | 4601   | 0.2991  | 0.2993    |
| Poland   | 39105 - 3   |        |         |           |
| Busse    | 7201 45 - 7 | 259.64 | 6600    | 4744.00   |
| DAF      | 56435 - 5   |        |         | 3 5731    |



WORLD INTEREST RATES



|                            |         | mid-point      | on day         | spread         | high       | low       | Rete        | %PA_     | Rate        | MPA      | Rate      | %PA_       | index    |
|----------------------------|---------|----------------|----------------|----------------|------------|-----------|-------------|----------|-------------|----------|-----------|------------|----------|
| Енгоре                     |         |                |                |                |            |           |             |          |             |          |           |            |          |
| Austria                    | (Sch)   | 10.3810        | -0.0076        | 788 - 531      | 10.4220    | 10.3788   | 10.365      | 1.8      | 10.331      | 1.9